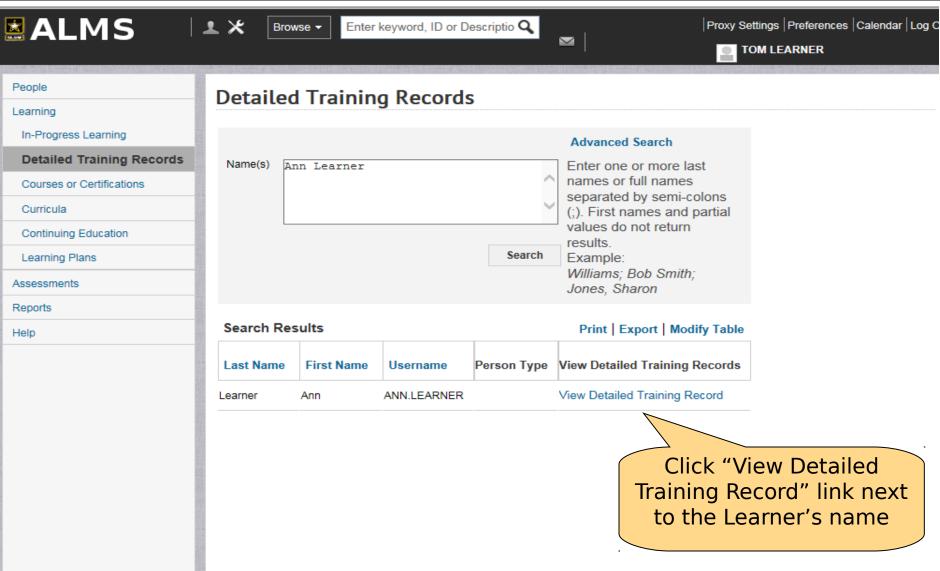

om 2                                                                            | Terminated After                       | Enter the learner's                           |
| Terminated Before                                                                   |                                        | AKO Username                                  |
| Simple Search   Configure   Save Search Query                                       | Search                                 |                                               |
| Search Results                                                                      |                                        | Click "Search"                                |



### Access Learner's ALMS Profile (Advanced Search)















































































rint

Click the "Print" link, to access the "Print" options pop-up window for the Topic "Certificate of Completion"

### Certificate of Completion

This is to certify that

#### **Ann Learner**

has successfully completed

Topic Template Title - CCFSPCC - L

Introduction on 06/20/2015

earning credits





Stanley C. Davis
Product Director
Distributed Learning System



























Print Click the "Print" link, to access the "Print" options pop-up box for the completed Course or Certification TENT OF THE ARMY CERTIFICATE OF TRAINING This is to certify that General Options Ann Learner Select Printer R HP LaserJet 600 M601 M602 M603 PCL6 (... Microsoft XPS Document Writer has successfully completed Send To OneNote 2013 Certificate Title - Sexua